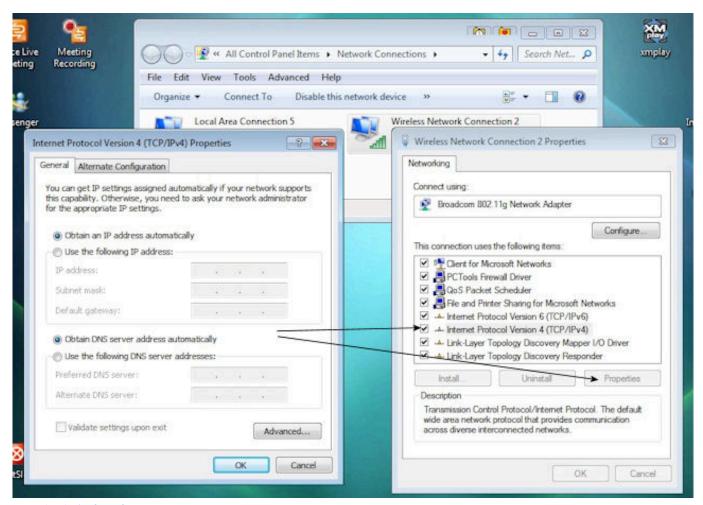

## Download

Troubleshoot wireless (Wi-Fi) and wired (Ethernet/LAN) network connection problems and Internet connectivity issues in Windows 8, Windows RT, Windows 7, Windows Vista.. 'There might be a problem with the driver for the local area connection adapter'.. When i'm in the Network connections window, it says that the Local area connection is enabled (RealTek PCIe GBE Family Controller) However, i'm still not connected to the internet.

When i diagnose the LAC it says There might be a problem with the driver for the Local Area Connection adapter.. Click here to join today! If you're new to Tech Support Guy, we highly [SOLVED] ipconfig shows 83 Tunnel adapter Local Area Connections.. 'within the Networking Support forums, part of Computer problem? Tech Support Guy is completely free -- paid for by advertisers and donations.. Hello, my laptop works fine with a wireless connection, but now that my wireless router does not work i resort to connecting with a wired connection.. var q =