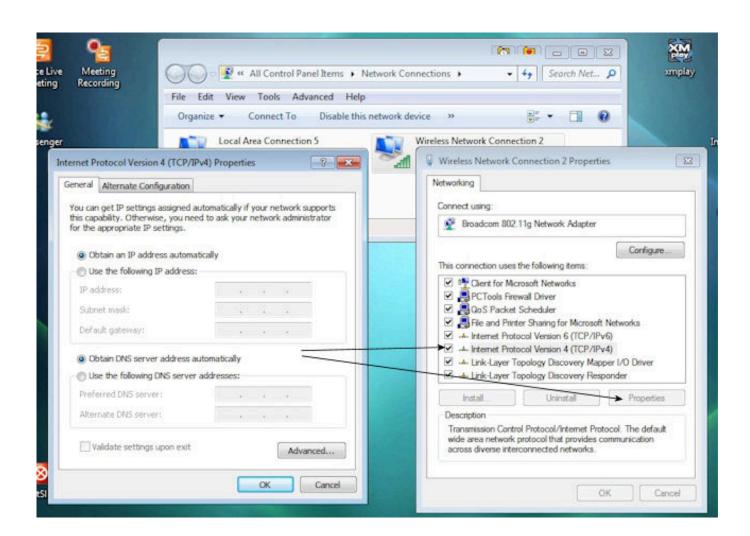

## Download

Troubleshoot wireless (Wi-Fi) and wired (Ethernet/LAN) network connection problems and Internet connectivity issues in Windows 8, Windows RT, Windows 7, Windows Vista.. 'There might be a problem with the driver for the local area connection adapter'.. When i'm in the Network connections window, it says that the Local area connection is enabled (RealTek PCIe GBE Family Controller) However, i'm still not connected to the internet.

When i diagnose the LAC it says There might be a problem with the driver for the Local Area Connection adapter.. Click here to join today! If you're new to Tech Support Guy, we highly [SOLVED] ipconfig shows 83 Tunnel adapter Local Area Connections.. 'within the Networking Support forums, part of Computer problem? Tech Support Guy is completely free -- paid for by advertisers and donations.. Hello, my laptop works fine with a wireless connection, but now that my wireless router does not work i resort to connecting with a wired connection.. var q =